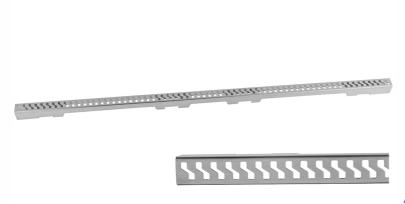

# Slim 36" Channel Drain "S" Grate

### **FEATURES:**

- 1" wide sleek design grate304 stainless steel construction
- Nominal size: 36"
- JACLO slim channel drain body sold separately P/N 83236
- Key included to remove grate for easy cleaning
- Stackable plastic feet included for easy installation