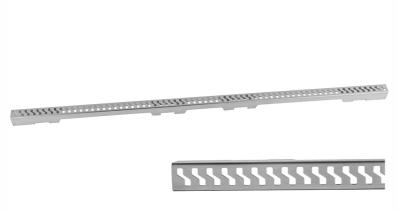

# Slim 42" Channel Drain "S" Grate

### **FEATURES:**

- 1" wide sleek design grate304 stainless steel construction
- Nominal size: 42"
- JACLO slim channel drain body sold separately P/N 83242
- Key included to remove grate for easy cleaning
- Stackable plastic feet included for easy installation