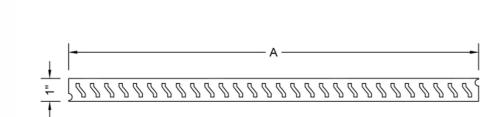

### **SPECIFICATION DRAWING:**

| JACLO SLIM "S" GRATE ONLY |                    |     |
|---------------------------|--------------------|-----|
| PART.#                    | DESCRIPTION        | Α   |
| 6208-32-XXX               | 32" SLIM "S" GRATE | 32" |
| 6208-36-XXX               | 36" SLIM "S" GRATE | 36" |
| 6208-42-XXX               | 42" SLIM "S" GRATE | 42" |
| 6208-48-XXX               | 48" SLIM "S" GRATE | 48" |
| 6208-60-XXX               | 60" SLIM "S" GRATE | 60" |