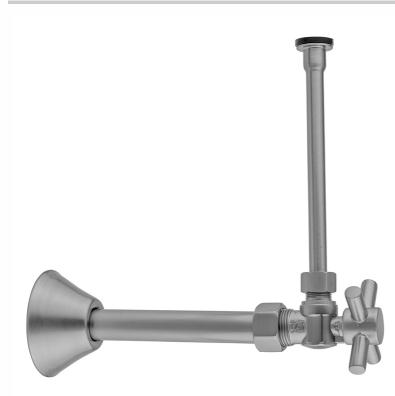

## Quarter Turn Angle Pattern 5/8" O.D. Compression (Fits 1/2" Copper) x 3/8" O.D. Toilet Supply Kit Contempo Cross Handle, 20" Supply Tube, Cover Tube, Escutcheon Model #:621-4-72CT-

### **FEATURES:**

- Complete Toilet Supply Kit
- Kit contains:
  - (1) Quarter Turn Angle Pattern <sup>5</sup>/<sub>8</sub>" O.D. Compression (Fits  $1/_2$ " Copper) x  $3/_8$ " O.D. Supply Valve with Contempo Cross Handle P/N 621-4
  - (1) 20" Copper Supply Tubes P/N 772
  - (1) Bell Escutcheon P/N 7116
  - (1) Cover Tube P/N 579