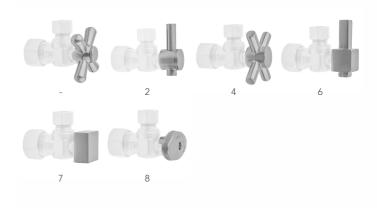

ression (Fits  $1/_2$ " Copper) x  $3/_8$ " O.D. Supply Valve with Contempo Cross Handle P/N 621-4
  - (1) 20" Copper Supply Tubes P/N 772
  - (1) Bell Escutcheon P/N 7116
  - (1) Cover Tube P/N 579

#### **AVAILABLE FINISHES:**

Polished Chrome (PCH) Satin Nickel (SN) Polished Nickel (PN) Oil-Rubbed Bronze (ORB) Polished Brass (PB) Vintage Bronze (VB) Matte Black (MBK) Black Nickel (BKN) Europa Bronze (EB) Tristan Brass (TB)

Satin Chrome (SC) Pewter (PEW) Antique Brass (AB) Satin Brass (SB) Satin Gold (SG) Bombay Gold (BG) White (WH) Unlacquered Brass (ULB)

Bronze Umber (BU) Caramel Bronze (CB) Antique Copper (ACU) Polished Copper (PCU) Rose Gold (RG) Polished Gold (PG) Jewelers Gold (JG) Sedona Beige (SDB) Satin Cooper (SCU)

#### SPECIFICATION DRAWING:



#### **AVAILABLE HANDLES:**