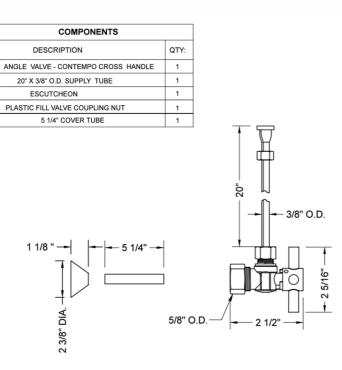

#### SPECIFICATION DRAWING:

### **FEATURES:**

- Complete Toilet Supply Kit
- Kit contains:
  - (1) Quarter Turn Angle Pattern <sup>5</sup>/<sub>8</sub>" O.D. Compression (Fits  $1/_2$ " Copper) x  $3/_8$ " O.D. Supply Valve with Contempo Cross Handle P/N 621-4
  - (1) 20" Copper Supply Tubes P/N 772
  - (1) Bell Escutcheon P/N 7116
  - (1) Cover Tube P/N 579