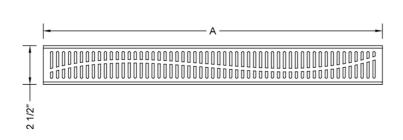

## SPECIFICATION DRAWING:

**TOP VIEW** 

| JACLO SLOTTED GRATE ONLY |               |         |
|--------------------------|---------------|---------|
| PART.#                   | DESCRIPTION   | Α       |
| 6210-24-XXX              | SLOTTED GRATE | 22 1/4" |
| 6210-32-XXX              | SLOTTED GRATE | 30 1/8" |
| 6210-36-XXX              | SLOTTED GRATE | 34 1/8" |
| 6210-42-XXX              | SLOTTED GRATE | 42      |
| 6210-48-XXX              | SLOTTED GRATE | 46"     |
| 6210-60-XXX              | SLOTTED GRATE | 57 3/4" |