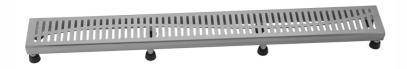

# 24" Channel Drain Slotted Grate

#### **FEATURES:**

- 304 stainless steel construction
- Nominal Size: 24"
- Key included to remove grate for easy cleaning
- Adjustable feet for perfect installation
- JACLO channel drain body sold separately
- Standard finishes: BSS & PSS. Additional finishes available: BKN, BU, EB, JG, MBK, ORB, PB, PG, SB, SDB, SG, TB, WH. Call for pricing and availability