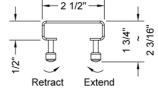

#### **FEATURES:**

- 304 stainless steel construction
- Nominal Size: 24"
- Key included to remove grate for easy cleaning
- Adjustable feet for perfect installation
- JACLO channel drain body sold separately
- Standard finishes: BSS & PSS. Additional finishes available: BKN, BU, EB, JG, MBK, ORB, PB, PG, SB, SDB, SG, TB, WH. Call for pricing and availability