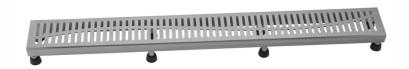

# 32" Channel Drain Slotted Grate

### **FEATURES:**

- 304 stainless steel construction
- Nominal Size: 32"
- Key included to remove grate for easy cleaning
- Adjustable feet for perfect installation
- JACLO channel drain body sold separately
- Standard finishes: BSS & PSS. Additional finishes available: BKN, BU, EB, JG, MBK, ORB, PB, PG, SB, SDB, SG, TB, WH. Call for pricing and availability