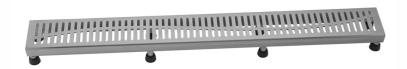

# 36" Channel Drain Slotted Grate

### **FEATURES:**

- 304 stainless steel construction
- Nominal Size: 36"
- Key included to remove grate for easy cleaning
- Adjustable feet for perfect installation
- JACLO channel drain body sold separately
- Standard finishes: BSS & PSS. Additional finishes available: BKN, BU, EB, JG, MBK, ORB, PB, PG, SB, SDB, SG, TB, WH. Call for pricing and availability