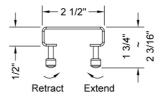

### **FEATURES:**

- 304 stainless steel construction
- Nominal Size: 36"
- Key included to remove grate for easy cleaning
- Adjustable feet for perfect installation
- JACLO channel drain body sold separately
- Standard finishes: BSS & PSS. Additional finishes available: BKN, BU, EB, JG, MBK, ORB, PB, PG, SB, SDB, SG, TB, WH. Call for pricing and availability