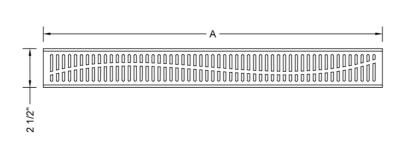

### SPECIFICATION DRAWING:

**TOP VIEW** 

| JACLO SLOTTED GRATE ONLY |               |         |
|--------------------------|---------------|---------|
| PART.#                   | DESCRIPTION   | Α       |
| 6210-24-XXX              | SLOTTED GRATE | 22 1/4" |
| 6210-32-XXX              | SLOTTED GRATE | 30 1/8" |
| 6210-36-XXX              | SLOTTED GRATE | 34 1/8" |
| 6210-42-XXX              | SLOTTED GRATE | 42      |
| 6210-48-XXX              | SLOTTED GRATE | 46"     |
| 6210-60-XXX              | SLOTTED GRATE | 57 3/4" |