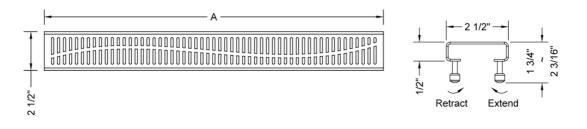

AVAILABLE FINISHES: Polished Stainless (PSS) Brushed Stainless (BSS)

SPECIFICATION DRAWING:

| JACLO SLOTTED GRATE ONLY |               |         |
|--------------------------|---------------|---------|
| PART. #                  | DESCRIPTION   | Α       |
| 6210-24-XXX              | SLOTTED GRATE | 22 1/4" |
| 6210-32-XXX              | SLOTTED GRATE | 30 1/8" |
| 6210-36-XXX              | SLOTTED GRATE | 34 1/8" |
| 6210-42-XXX              | SLOTTED GRATE | 42      |
| 6210-48-XXX              | SLOTTED GRATE | 46"     |
| 6210-60-XXX              | SLOTTED GRATE | 57 3/4" |