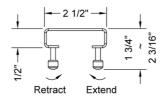

#### SPECIFICATION DRAWING:

|        | - A                                     |
|--------|-----------------------------------------|
| 2 1/2" | 000000000000000000000000000000000000000 |
| 1      |                                         |

| JACLO DOTTED GRATE ONLY |              |         |  |
|-------------------------|--------------|---------|--|
| PART.#                  | DESCRIPTION  | Α       |  |
| 6212-24-XXX             | DOTTED GRATE | 22 1/4" |  |
| 6212-32-XXX             | DOTTED GRATE | 30 1/8" |  |
| 6212-36-XXX             | DOTTED GRATE | 34 1/8" |  |
| 6212-42-XXX             | DOTTED GRATE | 42"     |  |
| 6212-48-XXX             | DOTTED GRATE | 46"     |  |
| 6212-60-XXX             | DOTTED GRATE | 57 3/4" |  |