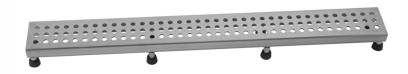

# 24" Channel Drain Round Dotted Grate

### **FEATURES:**

- 304 stainless steel construction
- Nominal Size: 24"
- Key included to remove grate for easy cleaning
- Adjustable feet for perfect installation
  JACLO channel drain body sold separately
- Standard finishes: BSS & PSS. Additional finishes available: BKN, BU, EB, JG, MBK, ORB, PB, PG, SB, SDB, SG, TB, WH. Call for pricing and availability