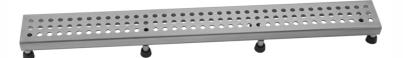

## 32" Channel Drain Round Dotted Grate Model #:6212-32-

## **FEATURES:**

- 304 stainless steel construction
- Nominal Size: 32"
- Key included to remove grate for easy cleaning
- Adjustable feet for perfect installation
  JACLO channel drain body sold separately
- Standard finishes: BSS & PSS. Additional finishes available: BKN, BU, EB, JG, MBK, ORB, PB, PG, SB, SDB, SG, TB, WH. Call for pricing and availability

AVAILABLE FINISHES: Polished Stainless (PSS) Brushed Stainless (BSS)

SPECIFICATION DRAWING:

| JACLO DOTTED GRATE ONLY |              |         |
|-------------------------|--------------|---------|
| PART. #                 | DESCRIPTION  | А       |
| 6212-24-XXX             | DOTTED GRATE | 22 1/4" |
| 6212-32-XXX             | DOTTED GRATE | 30 1/8" |
| 6212-36-XXX             | DOTTED GRATE | 34 1/8" |
| 6212-42-XXX             | DOTTED GRATE | 42"     |
| 6212-48-XXX             | DOTTED GRATE | 46"     |
| 6212-60-XXX             | DOTTED GRATE | 57 3/4" |