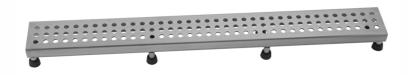

# 36" Channel Drain Round Dotted Grate

#### **FEATURES:**

- 304 stainless steel construction
- Nominal Size: 36"
- Key included to remove grate for easy cleaning
- Adjustable feet for perfect installation
  JACLO channel drain body sold separately
- Standard finishes: BSS & PSS. Additional finishes available: BKN, BU, EB, JG, MBK, ORB, PB, PG, SB, SDB, SG, TB, WH. Call for pricing and availability