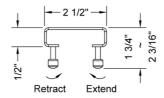

#### **FEATURES:**

- 304 stainless steel construction
- Nominal Size: 36"
- Key included to remove grate for easy cleaning
- Adjustable feet for perfect installation
  JACLO channel drain body sold separately
- Standard finishes: BSS & PSS. Additional finishes available: BKN, BU, EB, JG, MBK, ORB, PB, PG, SB, SDB, SG, TB, WH. Call for pricing and availability