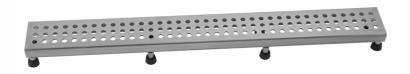

# 42" Channel Drain Round Dotted Grate

### **FEATURES:**

- 304 stainless steel construction
- Nominal Size: 42"
- Key included to remove grate for easy cleaning
- Adjustable feet for perfect installation
  JACLO channel drain body sold separately
- Standard finishes: BSS & PSS. Additional finishes available: BKN, BU, EB, JG, MBK, ORB, PB, PG, SB, SDB, SG, TB, WH. Call for pricing and availability