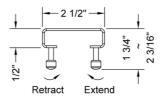

### **FEATURES:**

- 304 stainless steel construction
- Nominal Size: 42"
- Key included to remove grate for easy cleaning
- Adjustable feet for perfect installation
  JACLO channel drain body sold separately
- Standard finishes: BSS & PSS. Additional finishes available: BKN, BU, EB, JG, MBK, ORB, PB, PG, SB, SDB, SG, TB, WH. Call for pricing and availability