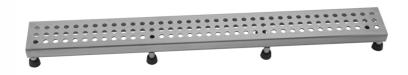

# 48" Channel Drain Round Dotted Grate

### **FEATURES:**

- 304 stainless steel construction
- Nominal Size: 48"
- Key included to remove grate for easy cleaning
- Adjustable feet for perfect installation
  JACLO channel drain body sold separately
- Standard finishes: BSS & PSS. Additional finishes available: BKN, BU, EB, JG, MBK, ORB, PB, PG, SB, SDB, SG, TB, WH. Call for pricing and availability