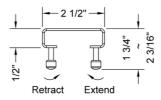

#### SPECIFICATION DRAWING:

| <u>_</u> |                                         |
|----------|-----------------------------------------|
| 2 1/2"   | 000000000000000000000000000000000000000 |
| $\top$   |                                         |