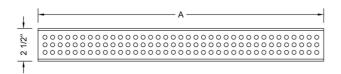

AVAILABLE FINISHES: Polished Stainless (PSS) Brushed Stainless (BSS)

SPECIFICATION DRAWING:

| JACLO DOTTED GRATE ONLY |              |         |
|-------------------------|--------------|---------|
| PART. #                 | DESCRIPTION  | А       |
| 6212-24-XXX             | DOTTED GRATE | 22 1/4" |
| 6212-32-XXX             | DOTTED GRATE | 30 1/8" |
| 6212-36-XXX             | DOTTED GRATE | 34 1/8" |
| 6212-42-XXX             | DOTTED GRATE | 42"     |
| 6212-48-XXX             | DOTTED GRATE | 46"     |
| 6212-60-XXX             | DOTTED GRATE | 57 3/4" |