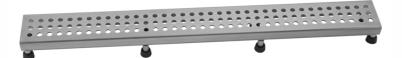

## 60" Channel Drain Round Dotted Grate Model #:6212-60-

## FEATURES:

- 304 stainless steel construction
- Nominal Size: 60"
- Key included to remove grate for easy cleaning
- Adjustable feet for perfect installation
- JACLO channel drain body sold separately
- Standard finishes: BSS & PSS. Additional finishes available: BKN, BU, EB, JG, MBK, ORB, PB, PG, SB, SDB, SG, TB, WH. Call for pricing and availability