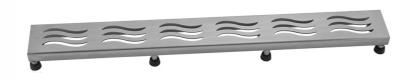

## **FEATURES:**

- 304 stainless steel construction
- Nominal Size: 24"
- Key included to remove grate for easy cleaning
- Adjustable feet for perfect installation
  JACLO channel drain body sold separately
- Standard finishes: BSS & PSS. Additional finishes available: BKN, BU, EB, JG, MBK, ORB, PB, PG, SB, SDB, SG, TB, WH. Call for pricing and availability

## **SPECIFICATION DRAWING:**

TOP VIEW

| JACLO WAVE GRATE ONLY |             |         |
|-----------------------|-------------|---------|
| PART.#                | DESCRIPTION | Α       |
| 6216-24-XXX           | WAVE GRATE  | 22 1/4" |
| 6216-32-XXX           | WAVE GRATE  | 30 1/8" |
| 6216-36-XXX           | WAVE GRATE  | 34 1/8" |
| 6216-42-XXX           | WAVE GRATE  | 42      |
| 6216-48-XXX           | WAVE GRATE  | 46"     |
| 6216-60-XXX           | WAVE GRATE  | 57 3/4" |