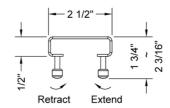

### **FEATURES:**

- 304 stainless steel construction
- Nominal Size: 36"
- Key included to remove grate for easy cleaning
- Adjustable feet for perfect installation
  JACLO channel drain body sold separately
- Standard finishes: BSS & PSS. Additional finishes available: BKN, BU, EB, JG, MBK, ORB, PB, PG, SB, SDB, SG, TB, WH. Call for pricing and availability