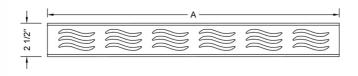

#### SPECIFICATION DRAWING:

TOP VIEW

| JACLO WAVE GRATE ONLY |             |         |
|-----------------------|-------------|---------|
| PART.#                | DESCRIPTION | Α       |
| 6216-24-XXX           | WAVE GRATE  | 22 1/4" |
| 6216-32-XXX           | WAVE GRATE  | 30 1/8" |
| 6216-36-XXX           | WAVE GRATE  | 34 1/8" |
| 6216-42-XXX           | WAVE GRATE  | 42      |
| 6216-48-XXX           | WAVE GRATE  | 46"     |
| 6216-60-XXX           | WAVE GRATE  | 57 3/4" |