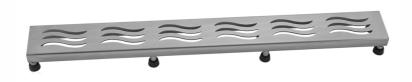

# 36" Channel Drain Wave Grate

### **FEATURES:**

- 304 stainless steel construction
- Nominal Size: 36"
- Key included to remove grate for easy cleaning
- Adjustable feet for perfect installation
  JACLO channel drain body sold separately
- Standard finishes: BSS & PSS. Additional finishes available: BKN, BU, EB, JG, MBK, ORB, PB, PG, SB, SDB, SG, TB, WH. Call for pricing and availability