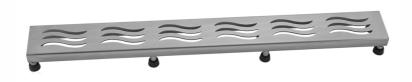

## **FEATURES:**

- 304 stainless steel construction
- Nominal Size: 42"
- Key included to remove grate for easy cleaning
- Adjustable feet for perfect installation
  JACLO channel drain body sold separately
- Standard finishes: BSS & PSS. Additional finishes available: BKN, BU, EB, JG, MBK, ORB, PB, PG, SB, SDB, SG, TB, WH. Call for pricing and availability

## **SPECIFICATION DRAWING:**

TOP VIEW

| JACLO WAVE GRATE ONLY |             |         |
|-----------------------|-------------|---------|
| PART.#                | DESCRIPTION | A       |
| 6216-24-XXX           | WAVE GRATE  | 22 1/4" |
| 6216-32-XXX           | WAVE GRATE  | 30 1/8" |
| 6216-36-XXX           | WAVE GRATE  | 34 1/8" |
| 6216-42-XXX           | WAVE GRATE  | 42      |
| 6216-48-XXX           | WAVE GRATE  | 46"     |
| 6216-60-XXX           | WAVE GRATE  | 57 3/4" |