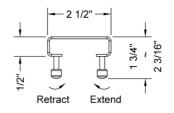

## **FEATURES:**

- 304 stainless steel construction
- Nominal Size: 48"
- Key included to remove grate for easy cleaning
- Adjustable feet for perfect installation
  JACLO channel drain body sold separately
- Standard finishes: BSS & PSS. Additional finishes available: BKN, BU, EB, JG, MBK, ORB, PB, PG, SB, SDB, SG, TB, WH. Call for pricing and availability