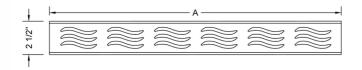

AVAILABLE FINISHES: Polished Stainless (PSS) Brushed Stainless (BSS)

**SPECIFICATION DRAWING:** 

| JACLO WAVE GRATE ONLY |             |         |
|-----------------------|-------------|---------|
| PART. #               | DESCRIPTION | Α       |
| 6216-24-XXX           | WAVE GRATE  | 22 1/4" |
| 6216-32-XXX           | WAVE GRATE  | 30 1/8" |
| 6216-36-XXX           | WAVE GRATE  | 34 1/8" |
| 6216-42-XXX           | WAVE GRATE  | 42      |
| 6216-48-XXX           | WAVE GRATE  | 46"     |
| 6216-60-XXX           | WAVE GRATE  | 57 3/4" |

TOP VIEW