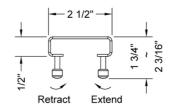

### **FEATURES:**

- 304 stainless steel construction
- Nominal Size: 60"
- Key included to remove grate for easy cleaning
- Adjustable feet for perfect installation
  JACLO channel drain body sold separately
- Standard finishes: BSS & PSS. Additional finishes available: BKN, BU, EB, JG, MBK, ORB, PB, PG, SB, SDB, SG, TB, WH. Call for pricing and availability