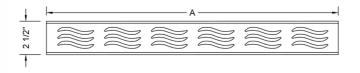

#### SPECIFICATION DRAWING:

TOP VIEW

| JACLO WAVE GRATE ONLY |             |         |
|-----------------------|-------------|---------|
| PART.#                | DESCRIPTION | A       |
| 6216-24-XXX           | WAVE GRATE  | 22 1/4" |
| 6216-32-XXX           | WAVE GRATE  | 30 1/8" |
| 6216-36-XXX           | WAVE GRATE  | 34 1/8" |
| 6216-42-XXX           | WAVE GRATE  | 42      |
| 6216-48-XXX           | WAVE GRATE  | 46"     |
| 6216-60-XXX           | WAVE GRATE  | 57 3/4" |