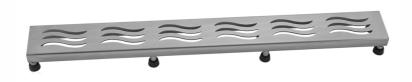

# 60" Channel Drain Wave Grate

### **FEATURES:**

- 304 stainless steel construction
- Nominal Size: 60"
- Key included to remove grate for easy cleaning
- Adjustable feet for perfect installation
  JACLO channel drain body sold separately
- Standard finishes: BSS & PSS. Additional finishes available: BKN, BU, EB, JG, MBK, ORB, PB, PG, SB, SDB, SG, TB, WH. Call for pricing and availability