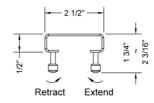

### **FEATURES:**

- 304 stainless steel construction
- Nominal Size: 24"
- Key included to remove grate for easy cleaning
- Adjustable feet for perfect installation
  JACLO channel drain body sold separately
- Standard finishes: BSS & PSS. Additional finishes available: BKN, BU, EB, JG, MBK, ORB, PB, PG, SB, SDB, SG, TB, WH. Call for pricing and availability