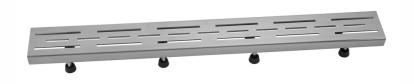

# 24" Channel Drain Slotted Line Hole Grate

### **FEATURES:**

- 304 stainless steel construction
- Nominal Size: 24"
- Key included to remove grate for easy cleaning
- Adjustable feet for perfect installation
  JACLO channel drain body sold separately
- Standard finishes: BSS & PSS. Additional finishes available: BKN, BU, EB, JG, MBK, ORB, PB, PG, SB, SDB, SG, TB, WH. Call for pricing and availability