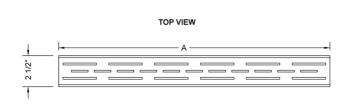

### **SPECIFICATION DRAWING:**

| JACLO LINE GRATE ONLY |             |         |
|-----------------------|-------------|---------|
| PART. #               | DESCRIPTION | Α       |
| 6220-24-XXX           | LINE GRATE  | 22 1/4" |
| 6220-32-XXX           | LINE GRATE  | 30 1/8" |
| 6220-36-XXX           | LINE GRATE  | 34 1/8" |
| 6220-42-XXX           | LINE GRATE  | 42"     |
| 6220-48-XXX           | LINE GRATE  | 46"     |
| 6220-60-XXX           | LINE GRATE  | 57 3/4" |