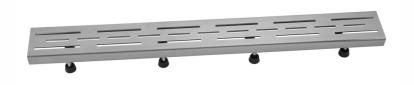

# 32" Channel Drain Slotted Line Hole Grate

### **FEATURES:**

- 304 stainless steel construction
- Nominal Size: 32"
- Key included to remove grate for easy cleaning
- Adjustable feet for perfect installation
  JACLO channel drain body sold separately
- Standard finishes: BSS & PSS. Additional finishes available: BKN, BU, EB, JG, MBK, ORB, PB, PG, SB, SDB, SG, TB, WH. Call for pricing and availability