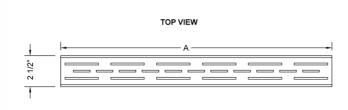

### **SPECIFICATION DRAWING:**

| JACLO LINE GRATE ONLY |             |         |
|-----------------------|-------------|---------|
| PART. #               | DESCRIPTION | Α       |
| 6220-24-XXX           | LINE GRATE  | 22 1/4" |
| 6220-32-XXX           | LINE GRATE  | 30 1/8" |
| 6220-36-XXX           | LINE GRATE  | 34 1/8" |
| 6220-42-XXX           | LINE GRATE  | 42"     |
| 6220-48-XXX           | LINE GRATE  | 46"     |
| 6220-60-XXX           | LINE GRATE  | 57 3/4" |