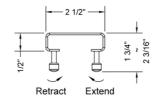

### **FEATURES:**

- 304 stainless steel construction
- Nominal Size: 32"
- Key included to remove grate for easy cleaning
- Adjustable feet for perfect installation
  JACLO channel drain body sold separately
- Standard finishes: BSS & PSS. Additional finishes available: BKN, BU, EB, JG, MBK, ORB, PB, PG, SB, SDB, SG, TB, WH. Call for pricing and availability