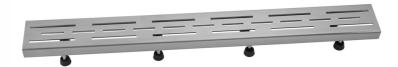

# 36" Channel Drain Slotted Line Hole Grate Model #:6220-36-

## **FEATURES:**

- 304 stainless steel construction
- Nominal Size: 36"
- Key included to remove grate for easy cleaning
- Adjustable feet for perfect installation
  JACLO channel drain body sold separately
- Standard finishes: BSS & PSS. Additional finishes available: BKN, BU, EB, JG, MBK, ORB, PB, PG, SB, SDB, SG, TB, WH. Call for pricing and availability

#### SPECIFICATION DRAWING:

| JACLO LINE GRATE ONLY |             |         |
|-----------------------|-------------|---------|
| PART. #               | DESCRIPTION | Α       |
| 6220-24-XXX           | LINE GRATE  | 22 1/4" |
| 6220-32-XXX           | LINE GRATE  | 30 1/8" |
| 6220-36-XXX           | LINE GRATE  | 34 1/8" |
| 6220-42-XXX           | LINE GRATE  | 42"     |
| 6220-48-XXX           | LINE GRATE  | 46"     |
| 6220-60-XXX           | LINE GRATE  | 57 3/4" |