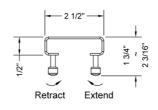

ard finishes: BSS & PSS. Additional finishes available: BKN, BU, EB, JG, MBK, ORB, PB, PG, SB, SDB, SG, TB, WH. Call for pricing and availability



## **AVAILABLE FINISHES:**

Satin Gold (SG)

Polished Stainless (PSS) Brushed Stainless (BSS)

#### SPECIFICATION DRAWING:

| JACLO LINE GRATE ONLY |             |         |
|-----------------------|-------------|---------|
| PART. #               | DESCRIPTION | Α       |
| 6220-24-XXX           | LINE GRATE  | 22 1/4" |
| 6220-32-XXX           | LINE GRATE  | 30 1/8" |
| 6220-36-XXX           | LINE GRATE  | 34 1/8" |
| 6220-42-XXX           | LINE GRATE  | 42"     |
| 6220-48-XXX           | LINE GRATE  | 46"     |
| 6220-60-XXX           | LINE GRATE  | 57 3/4" |

#### TOP VIEW

| +      | A |
|--------|---|
| 2 1/2" |   |
| 1      |   |



### COMPLIANCES:

Complies with: ASME A112.18.2-2015/CSA B125.2-15