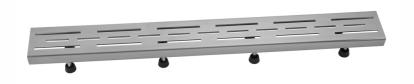

# 48" Channel Drain Slotted Line Hole Grate

### **FEATURES:**

- 304 stainless steel construction
- Nominal Size: 48"
- Key included to remove grate for easy cleaning
- Adjustable feet for perfect installation
  JACLO channel drain body sold separately
- Standard finishes: BSS & PSS. Additional finishes available: BKN, BU, EB, JG, MBK, ORB, PB, PG, SB, SDB, SG, TB, WH. Call for pricing and availability