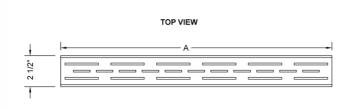

#### SPECIFICATION DRAWING:

| JACLO LINE GRATE ONLY |             |         |
|-----------------------|-------------|---------|
| PART.#                | DESCRIPTION | Α       |
| 6220-24-XXX           | LINE GRATE  | 22 1/4" |
| 6220-32-XXX           | LINE GRATE  | 30 1/8" |
| 6220-36-XXX           | LINE GRATE  | 34 1/8" |
| 6220-42-XXX           | LINE GRATE  | 42"     |
| 6220-48-XXX           | LINE GRATE  | 46"     |
| 6220-60-XXX           | LINE GRATE  | 57 3/4" |