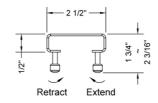

### **FEATURES:**

- 304 stainless steel construction
- Nominal Size: 48"
- Key included to remove grate for easy cleaning
- Adjustable feet for perfect installation
  JACLO channel drain body sold separately
- Standard finishes: BSS & PSS. Additional finishes available: BKN, BU, EB, JG, MBK, ORB, PB, PG, SB, SDB, SG, TB, WH. Call for pricing and availability