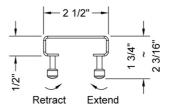

#### SPECIFICATION DRAWING:

| <u> </u> |  |  |  |
|----------|--|--|--|
| 7/1.7    |  |  |  |
| _        |  |  |  |

| JACLO SQUARE GRATE ONLY |                  |         |  |
|-------------------------|------------------|---------|--|
| PART.#                  | DESCRIPTION      | Α       |  |
| 6222-24-XXX             | 24" SQUARE GRATE | 22 1/4" |  |
| 6222-32-XXX             | 32" SQUARE GRATE | 30 1/8" |  |
| 6222-36-XXX             | 36" SQUARE GRATE | 34 1/8" |  |
| 6222-42-XXX             | 42" SQUARE GRATE | 42"     |  |
| 6222-48-XXX             | 48" SQUARE GRATE | 46"     |  |
| 6222-60-XXX             | 60" SQUARE GRATE | 57 3/4" |  |