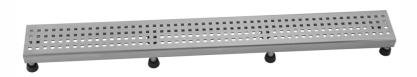

# 24" Channel Drain Square Dotted Grate

#### **FEATURES:**

- 304 stainless steel construction
- Nominal Size: 24"
- Key included to remove grate for easy cleaning
- Adjustable feet for perfect installation
  JACLO channel drain body sold separately
- Standard finishes: BSS & PSS. Additional finishes available: BKN, BU, EB, JG, MBK, ORB, PB, PG, SB, SDB, SG, TB, WH. Call for pricing and availability

#### SPECIFICATION DRAWING:

| <u> </u> |  |  |  |
|----------|--|--|--|
| 7/1.7    |  |  |  |
| _        |  |  |  |

| JACLO SQUARE GRATE ONLY |                  |         |  |
|-------------------------|------------------|---------|--|
| PART.#                  | DESCRIPTION      | Α       |  |
| 6222-24-XXX             | 24" SQUARE GRATE | 22 1/4" |  |
| 6222-32-XXX             | 32" SQUARE GRATE | 30 1/8" |  |
| 6222-36-XXX             | 36" SQUARE GRATE | 34 1/8" |  |
| 6222-42-XXX             | 42" SQUARE GRATE | 42"     |  |
| 6222-48-XXX             | 48" SQUARE GRATE | 46"     |  |
| 6222-60-XXX             | 60" SQUARE GRATE | 57 3/4" |  |