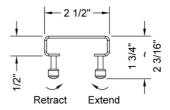

## SPECIFICATION DRAWING:

| <u></u> |  |  |  |
|---------|--|--|--|
| 1/2"    |  |  |  |
| 7       |  |  |  |

| JACLO SQUARE GRATE ONLY |                  |         |  |
|-------------------------|------------------|---------|--|
| PART.#                  | DESCRIPTION      | Α       |  |
| 6222-24-XXX             | 24" SQUARE GRATE | 22 1/4" |  |
| 6222-32-XXX             | 32" SQUARE GRATE | 30 1/8" |  |
| 6222-36-XXX             | 36" SQUARE GRATE | 34 1/8" |  |
| 6222-42-XXX             | 42" SQUARE GRATE | 42"     |  |
| 6222-48-XXX             | 48" SQUARE GRATE | 46"     |  |
| 6222-60-XXX             | 60" SQUARE GRATE | 57 3/4" |  |