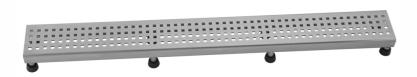

# 36" Channel Drain Square Dotted Grate

#### **FEATURES:**

- 304 stainless steel construction
- Nominal Size: 36"
- Key included to remove grate for easy cleaning
- Adjustable feet for perfect installation
  JACLO channel drain body sold separately
- Standard finishes: BSS & PSS. Additional finishes available: BKN, BU, EB, JG, MBK, ORB, PB, PG, SB, SDB, SG, TB, WH. Call for pricing and availability