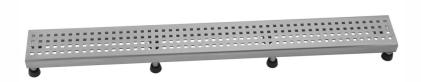

# 42" Channel Drain Square Dotted Grate

#### **FEATURES:**

- 304 stainless steel construction
- Nominal Size: 42"
- Key included to remove grate for easy cleaning
- Adjustable feet for perfect installation
- JACLO channel drain body sold separately
- Standard finishes: BSS & PSS. Additional finishes available: BKN, BU, EB, JG, MBK, ORB, PB, PG, SB, SDB, SG, TB, WH. Call for pricing and availability