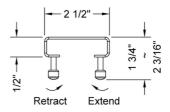

#### **FEATURES:**

- 304 stainless steel construction
- Nominal Size: 42"
- Key included to remove grate for easy cleaning
- Adjustable feet for perfect installation
- JACLO channel drain body sold separately
- Standard finishes: BSS & PSS. Additional finishes available: BKN, BU, EB, JG, MBK, ORB, PB, PG, SB, SDB, SG, TB, WH. Call for pricing and availability