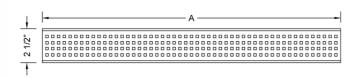

#### SPECIFICATION DRAWING:

| JACLO SQUARE GRATE ONLY |                  |         |
|-------------------------|------------------|---------|
| PART.#                  | DESCRIPTION      | Α       |
| 6222-24-XXX             | 24" SQUARE GRATE | 22 1/4" |
| 6222-32-XXX             | 32" SQUARE GRATE | 30 1/8" |
| 6222-36-XXX             | 36" SQUARE GRATE | 34 1/8" |
| 6222-42-XXX             | 42" SQUARE GRATE | 42"     |
| 6222-48-XXX             | 48" SQUARE GRATE | 46"     |
| 6222-60-XXX             | 60" SQUARE GRATE | 57 3/4" |