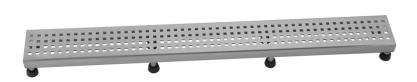

# 48" Channel Drain Square Dotted Grate

#### **FEATURES:**

- 304 stainless steel construction
- Nominal Size: 48"
- Key included to remove grate for easy cleaning
- Adjustable feet for perfect installation
  JACLO channel drain body sold separately
- Standard finishes: BSS & PSS. Additional finishes available: BKN, BU, EB, JG, MBK, ORB, PB, PG, SB, SDB, SG, TB, WH. Call for pricing and availability

## SPECIFICATION DRAWING:

| <u></u> |  |  |  |
|---------|--|--|--|
| 1/2"    |  |  |  |
| 7       |  |  |  |

| JACLO SQUARE GRATE ONLY |                  |         |  |
|-------------------------|------------------|---------|--|
| PART.#                  | DESCRIPTION      | Α       |  |
| 6222-24-XXX             | 24" SQUARE GRATE | 22 1/4" |  |
| 6222-32-XXX             | 32" SQUARE GRATE | 30 1/8" |  |
| 6222-36-XXX             | 36" SQUARE GRATE | 34 1/8" |  |
| 6222-42-XXX             | 42" SQUARE GRATE | 42"     |  |
| 6222-48-XXX             | 48" SQUARE GRATE | 46"     |  |
| 6222-60-XXX             | 60" SQUARE GRATE | 57 3/4" |  |