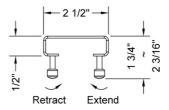

#### **FEATURES:**

- 304 stainless steel construction
- Nominal Size: 48"
- Key included to remove grate for easy cleaning
- Adjustable feet for perfect installation
  JACLO channel drain body sold separately
- Standard finishes: BSS & PSS. Additional finishes available: BKN, BU, EB, JG, MBK, ORB, PB, PG, SB, SDB, SG, TB, WH. Call for pricing and availability

## SPECIFICATION DRAWING:

| <u></u> |  |  |  |
|---------|--|--|--|
| 1/2"    |  |  |  |
| 7       |  |  |  |

| JACLO SQUARE GRATE ONLY |                  |         |  |
|-------------------------|------------------|---------|--|
| PART.#                  | DESCRIPTION      | Α       |  |
| 6222-24-XXX             | 24" SQUARE GRATE | 22 1/4" |  |
| 6222-32-XXX             | 32" SQUARE GRATE | 30 1/8" |  |
| 6222-36-XXX             | 36" SQUARE GRATE | 34 1/8" |  |
| 6222-42-XXX             | 42" SQUARE GRATE | 42"     |  |
| 6222-48-XXX             | 48" SQUARE GRATE | 46"     |  |
| 6222-60-XXX             | 60" SQUARE GRATE | 57 3/4" |  |