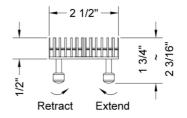

## **FEATURES:**

- 304 stainless steel construction
- Nominal Size: 24"
- Key included to remove grate for easy cleaning
- Adjustable feet for perfect installation
  JACLO channel drain body sold separately
- Standard finishes: BSS & PSS. Additional finishes available: BKN, BU, EB, JG, MBK, ORB, PB, PG, SB, SDB, SG, TB, WH. Call for pricing and availability