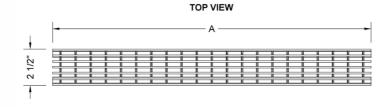

**AVAILABLE FINISHES:** Polished Stainless (PSS) Brushed Stainless (BSS)

**SPECIFICATION DRAWING:** 

| JACLO BAR GRATE ONLY |             |         |
|----------------------|-------------|---------|
| PART. #              | DESCRIPTION | A       |
| 6224-24-XXX          | BAR GRATE   | 22 1/4" |
| 6224-32-XXX          | BAR GRATE   | 30 1/8" |
| 6224-36-XXX          | BAR GRATE   | 34 1/8" |
| 6224-42-XXX          | BAR GRATE   | 42"     |
| 6224-48-XXX          | BAR GRATE   | 46"     |
| 6224-60-XXX          | BAR GRATE   | 57 3/4" |