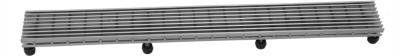

## **FEATURES:**

- 304 stainless steel construction
- Nominal Size: 24"
- Key included to remove grate for easy cleaning
- Adjustable feet for perfect installation
  JACLO channel drain body sold separately
- Standard finishes: BSS & PSS. Additional finishes available: BKN, BU, EB, JG, MBK, ORB, PB, PG, SB, SDB, SG, TB, WH. Call for pricing and availability