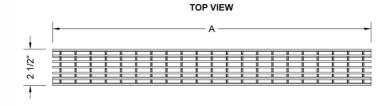

**AVAILABLE FINISHES:** Polished Stainless (PSS) Brushed Stainless (BSS)

**SPECIFICATION DRAWING:** 

| JACLO BAR GRATE ONLY |             |         |
|----------------------|-------------|---------|
| PART. #              | DESCRIPTION | A       |
| 6224-24-XXX          | BAR GRATE   | 22 1/4" |
| 6224-32-XXX          | BAR GRATE   | 30 1/8" |
| 6224-36-XXX          | BAR GRATE   | 34 1/8" |
| 6224-42-XXX          | BAR GRATE   | 42"     |
| 6224-48-XXX          | BAR GRATE   | 46"     |
| 6224-60-XXX          | BAR GRATE   | 57 3/4" |
|                      |             |         |