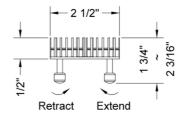

## **FEATURES:**

- 304 stainless steel construction
- Nominal Size: 32"
- Key included to remove grate for easy cleaning
- Adjustable feet for perfect installation
  JACLO channel drain body sold separately
- Standard finishes: BSS & PSS. Additional finishes available: BKN, BU, EB, JG, MBK, ORB, PB, PG, SB, SDB, SG, TB, WH. Call for pricing and availability