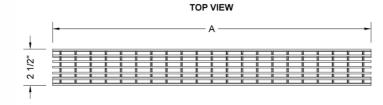

## **AVAILABLE FINISHES:**

White (WH)

Polished Stainless (PSS)

Brushed Stainless (BSS)

**SPECIFICATION DRAWING:** 

| JACLO BAR GRATE ONLY |             |         |
|----------------------|-------------|---------|
| PART. #              | DESCRIPTION | A       |
| 6224-24-XXX          | BAR GRATE   | 22 1/4" |
| 6224-32-XXX          | BAR GRATE   | 30 1/8" |
| 6224-36-XXX          | BAR GRATE   | 34 1/8" |
| 6224-42-XXX          | BAR GRATE   | 42"     |
| 6224-48-XXX          | BAR GRATE   | 46"     |
| 6224-60-XXX          | BAR GRATE   | 57 3/4" |