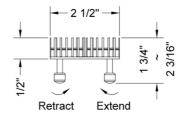

## **FEATURES:**

- 304 stainless steel construction
- Nominal Size: 36"
- Key included to remove grate for easy cleaning
- Adjustable feet for perfect installation
  JACLO channel drain body sold separately
- Standard finishes: BSS & PSS. Additional finishes available: BKN, BU, EB, JG, MBK, ORB, PB, PG, SB, SDB, SG, TB, WH. Call for pricing and availability