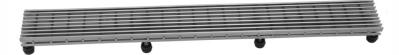

## **FEATURES:**

- 304 stainless steel construction
- Nominal Size: 36"
- Key included to remove grate for easy cleaning
- Adjustable feet for perfect installation
  JACLO channel drain body sold separately
- Standard finishes: BSS & PSS. Additional finishes available: BKN, BU, EB, JG, MBK, ORB, PB, PG, SB, SDB, SG, TB, WH. Call for pricing and availability

## **AVAILABLE FINISHES:**

White (WH)

Polished Stainless (PSS)

Brushed Stainless (BSS)

**SPECIFICATION DRAWING:** 

| JACLO BAR GRATE ONLY |             |         |
|----------------------|-------------|---------|
| PART. #              | DESCRIPTION | A       |
| 6224-24-XXX          | BAR GRATE   | 22 1/4" |
| 6224-32-XXX          | BAR GRATE   | 30 1/8" |
| 6224-36-XXX          | BAR GRATE   | 34 1/8" |
| 6224-42-XXX          | BAR GRATE   | 42"     |
| 6224-48-XXX          | BAR GRATE   | 46"     |
| 6224-60-XXX          | BAR GRATE   | 57 3/4" |