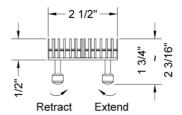

### **FEATURES:**

- 304 stainless steel construction
- Nominal Size: 42"
- Key included to remove grate for easy cleaning
- Adjustable feet for perfect installation
  JACLO channel drain body sold separately
- Standard finishes: BSS & PSS. Additional finishes available: BKN, BU, EB, JG, MBK, ORB, PB, PG, SB, SDB, SG, TB, WH. Call for pricing and availability