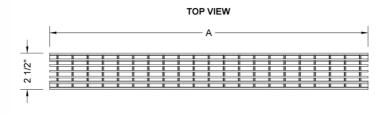

### **SPECIFICATION DRAWING:**

| JACLO BAR GRATE ONLY |             |         |
|----------------------|-------------|---------|
| PART.#               | DESCRIPTION | A       |
| 6224-24-XXX          | BAR GRATE   | 22 1/4" |
| 6224-32-XXX          | BAR GRATE   | 30 1/8" |
| 6224-36-XXX          | BAR GRATE   | 34 1/8" |
| 6224-42-XXX          | BAR GRATE   | 42"     |
| 6224-48-XXX          | BAR GRATE   | 46"     |
| 6224-60-XXX          | BAR GRATE   | 57 3/4" |