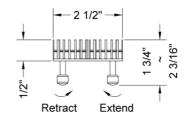

### **FEATURES:**

- 304 stainless steel construction
- Nominal Size: 60"
- Key included to remove grate for easy cleaning
- Adjustable feet for perfect installation
  JACLO channel drain body sold separately
- Standard finishes: BSS & PSS. Additional finishes available: BKN, BU, EB, JG, MBK, ORB, PB, PG, SB, SDB, SG, TB, WH. Call for pricing and availability

#### **SPECIFICATION DRAWING:**

| JACLO BAR GRATE ONLY |             |         |
|----------------------|-------------|---------|
| PART.#               | DESCRIPTION | A       |
| 6224-24-XXX          | BAR GRATE   | 22 1/4" |
| 6224-32-XXX          | BAR GRATE   | 30 1/8" |
| 6224-36-XXX          | BAR GRATE   | 34 1/8" |
| 6224-42-XXX          | BAR GRATE   | 42"     |
| 6224-48-XXX          | BAR GRATE   | 46"     |
| 6224-60-XXX          | BAR GRATE   | 57 3/4" |