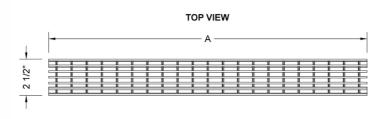

#### **SPECIFICATION DRAWING:**

| JACLO BAR GRATE ONLY |             |         |
|----------------------|-------------|---------|
| PART.#               | DESCRIPTION | A       |
| 6224-24-XXX          | BAR GRATE   | 22 1/4" |
| 6224-32-XXX          | BAR GRATE   | 30 1/8" |
| 6224-36-XXX          | BAR GRATE   | 34 1/8" |
| 6224-42-XXX          | BAR GRATE   | 42"     |
| 6224-48-XXX          | BAR GRATE   | 46"     |
| 6224-60-XXX          | BAR GRATE   | 57 3/4" |