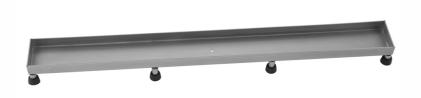

# 32" Channel Drain Tile In Grate

### **FEATURES:**

- 304 stainless steel construction
- Nominal Size: 32"
- Key included to remove grate for easy cleaning
- Empty tray -- insert your own tiles
  Adjustable feet for perfect installation
- JACLO channel drain body sold separately