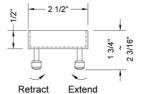

### **FEATURES:**

- 304 stainless steel construction
- Nominal Size: 32"
- Key included to remove grate for easy cleaning
- Empty tray -- insert your own tiles
  Adjustable feet for perfect installation
- JACLO channel drain body sold separately