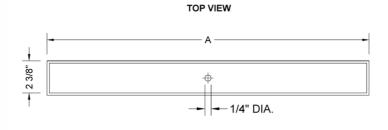

#### **SPECIFICATION DRAWING:**

| JACLO TILE GRATE ONLY |             |         |
|-----------------------|-------------|---------|
| PART.#                | DESCRIPTION | Α       |
| 6226-24-XXX           | TILE GRATE  | 22 1/4" |
| 6226-32-XXX           | TILE GRATE  | 30 1/8" |
| 6226-36-XXX           | TILE GRATE  | 34 1/8" |
| 6226-42-XXX           | TILE GRATE  | 42"     |
| 6226-48-XXX           | TILE GRATE  | 46"     |
| 6226-60-XX            | TILE GRATE  | 57 3/4" |