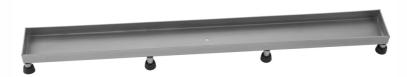

## **FEATURES:**

- 304 stainless steel construction
- Nominal Size: 36"
- Key included to remove grate for easy cleaning
- Empty tray -- insert your own tiles
  Adjustable feet for perfect installation
- JACLO channel drain body sold separately

**AVAILABLE FINISHES:** Brushed Stainless (BSS)

**SPECIFICATION DRAWING:** 

- 2 3/8" -

JACLO TILE GRATE ONLY DESCRIPTION PART. # Α 6226-24-XXX TILE GRATE 22 1/4" TILE GRATE 6226-32-XXX 30 1/8" TILE GRATE 6226-36-XXX 34 1/8" TILE GRATE 6226-42-XXX 42" 6226-48-XXX TILE GRATE 46" TOP VIEW TILE GRATE 6226-60-XX 57 3/4" Α 2 1/2 1/2" 1 3/4" ~ 2 3/16" 1/4" DIA. 1 Extend Retract