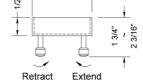

## **FEATURES:**

- 304 stainless steel construction
- Nominal Size: 42"
- Key included to remove grate for easy cleaning
- Empty tray -- insert your own tiles
  Adjustable feet for perfect installation
- JACLO channel drain body sold separately