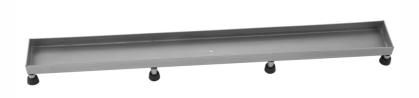

# 42" Channel Drain Tile In Grate

## **FEATURES:**

- 304 stainless steel construction
- Nominal Size: 42"
- Key included to remove grate for easy cleaning
- Empty tray -- insert your own tiles
  Adjustable feet for perfect installation
- JACLO channel drain body sold separately