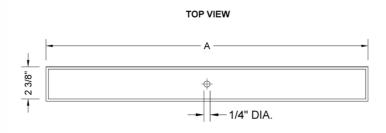

#### **SPECIFICATION DRAWING:**

| JACLO TILE GRATE ONLY |             |         |
|-----------------------|-------------|---------|
| PART.#                | DESCRIPTION | Α       |
| 6226-24-XXX           | TILE GRATE  | 22 1/4" |
| 6226-32-XXX           | TILE GRATE  | 30 1/8" |
| 6226-36-XXX           | TILE GRATE  | 34 1/8" |
| 6226-42-XXX           | TILE GRATE  | 42"     |
| 6226-48-XXX           | TILE GRATE  | 46"     |
| 6226-60-XX            | TILE GRATE  | 57 3/4" |