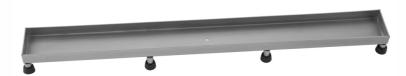

## **FEATURES:**

- 304 stainless steel construction
- Nominal Size: 48"
- Key included to remove grate for easy cleaning
- Empty tray -- insert your own tiles
  Adjustable feet for perfect installation
- JACLO channel drain body sold separately

**AVAILABLE FINISHES:** Brushed Stainless (BSS)

**SPECIFICATION DRAWING:** 

JACLO TILE GRATE ONLY DESCRIPTION PART. # Α 6226-24-XXX TILE GRATE 22 1/4" TILE GRATE 6226-32-XXX 30 1/8" TILE GRATE 6226-36-XXX 34 1/8" TILE GRATE 6226-42-XXX 42" 6226-48-XXX TILE GRATE 46" TOP VIEW TILE GRATE 6226-60-XX 57 3/4" Α 2 1/2 1/2" - 2 3/8" -1 3/4" ~ 2 3/16" 1/4" DIA. 1 Extend Retract