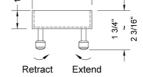

### **FEATURES:**

- 304 stainless steel construction
- Nominal Size: 60"
- Key included to remove grate for easy cleaning
- Empty tray -- insert your own tiles
  Adjustable feet for perfect installation
- JACLO channel drain body sold separately