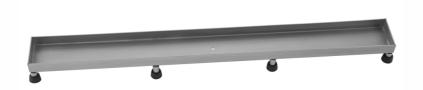

# 60" Channel Drain Tile In Grate

### **FEATURES:**

- 304 stainless steel construction
- Nominal Size: 60"
- Key included to remove grate for easy cleaning
- Empty tray -- insert your own tiles
  Adjustable feet for perfect installation
- JACLO channel drain body sold separately