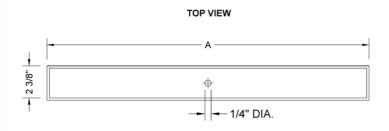

#### **SPECIFICATION DRAWING:**

| JACLO TILE GRATE ONLY |             |         |
|-----------------------|-------------|---------|
| PART.#                | DESCRIPTION | Α       |
| 6226-24-XXX           | TILE GRATE  | 22 1/4" |
| 6226-32-XXX           | TILE GRATE  | 30 1/8" |
| 6226-36-XXX           | TILE GRATE  | 34 1/8" |
| 6226-42-XXX           | TILE GRATE  | 42"     |
| 6226-48-XXX           | TILE GRATE  | 46"     |
| 6226-60-XX            | TILE GRATE  | 57 3/4" |