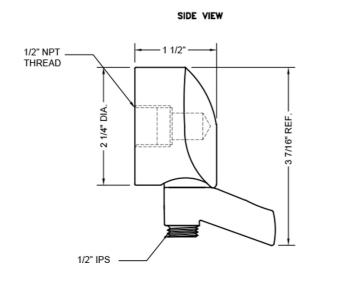

|-------------------------|-------------------------|----------------------|
| Satin Nickel (SN)       | Pewter (PEW)            | Caramel Bronze (CB)  |
| Polished Nickel (PN)    | Antique Brass (AB)      | Antique Copper (ACU) |
| Oil-Rubbed Bronze (ORB) | Polished Brass (PB)     | Polished Copper (PCU |
| Vintage Bronze (VB)     | Satin Brass (SB)        | Rose Gold (RG)       |
| Matte Black (MBK)       | Satin Gold (SG)         | Polished Gold (PG)   |
| Black Nickel (BKN)      | Bombay Gold (BG)        | Jewelers Gold (JG)   |
| Europa Bronze (EB)      | White (WH)              | Sedona Beige (SDB)   |
| Tristan Brass (TB)      | Unlacquered Brass (ULB) | Satin Cooper (SCU)   |
|                         |                         |                      |

#### SPECIFICATION DRAWING: