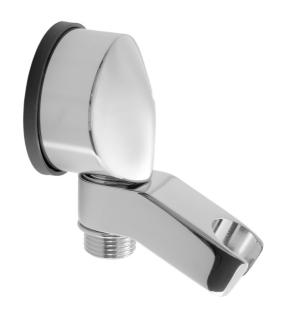

# Standard Luxury Water Supply Elbow with Handshower Holder

### **FEATURES:**

- Brass water supply elbow with swivel handshower holder
- 1/2" Female inlet x 1/2" Male outlet
- Swivel design allows for positioning of handshower left or right
- Conical end of hose sits in holder
- Consists of 6401 & 8016