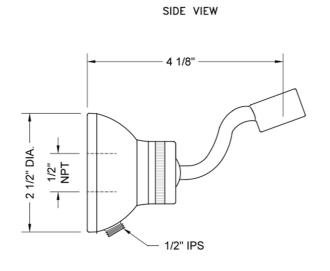

ired angle

## **AVAILABLE FINISHES:**

| Polished Chrome (PCH) Satin Chrome (SC) Bronze Umber       | (DU)    |
|------------------------------------------------------------|---------|
| Satin Nickel (SN) Pewter (PEW) Caramel Bronz               | e (CB)  |
| Polished Nickel (PN) Antique Brass (AB) Antique Coppe      | er (ACU |
| Oil-Rubbed Bronze (ORB) Polished Brass (PB) Polished Copp  | er (PCU |
| Vintage Bronze (VB) Satin Brass (SB) Rose Gold (RG         | )       |
| Matte Black (MBK) Satin Gold (SG) Polished Gold            | (PG)    |
| Black Nickel (BKN) Bombay Gold (BG) Jewelers Gold          | (JG)    |
| Europa Bronze (EB) White (WH) Sedona Beige                 | (SDB)   |
| Tristan Brass (TB) Unlacquered Brass (ULB) Satin Cooper (S | SCU)    |

#### SPECIFICATION DRAWING:



### FRONT VIEW