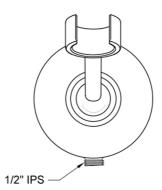

VAILABLE FINISHES:**

| Polished Chrome (PCH) Satin Chrome (SC) Bronze Umber       | (DU)    |
|------------------------------------------------------------|---------|
| Satin Nickel (SN) Pewter (PEW) Caramel Bronz               | e (CB)  |
| Polished Nickel (PN) Antique Brass (AB) Antique Coppe      | er (ACU |
| Oil-Rubbed Bronze (ORB) Polished Brass (PB) Polished Copp  | er (PCU |
| Vintage Bronze (VB) Satin Brass (SB) Rose Gold (RG         | )       |
| Matte Black (MBK) Satin Gold (SG) Polished Gold            | (PG)    |
| Black Nickel (BKN) Bombay Gold (BG) Jewelers Gold          | (JG)    |
| Europa Bronze (EB) White (WH) Sedona Beige                 | (SDB)   |
| Tristan Brass (TB) Unlacquered Brass (ULB) Satin Cooper (S | SCU)    |

#### SPECIFICATION DRAWING:



### FRONT VIEW