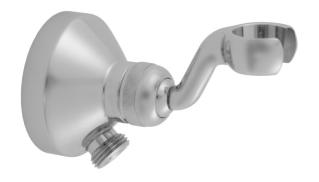

# Traditional Water Supply Elbow with Fork Handshower Holder

### **FEATURES:**

- Brass water supply elbow with brass adjustable angle wall mount handshower holder
- 1/2" Female inlet x 1/2" Male outlet
- Conical end of hose sits in holder
- Fork design permits improved angle & allows handshower to fit closer to wall
- Ideal for use with any style handshower
- Allows for easy adjustment of handshower to desired angle