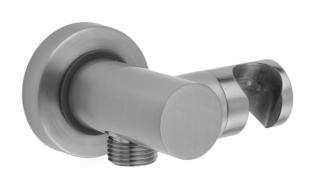

## Contempo Water Supply Elbow with Handshower Holder

## **FEATURES:**

- Brass water supply elbow with brass adjustable angle wall mount handshower holder
- 1/2" Female inlet x 1/2" Male outlet
- Conical end of hose sits in holder
- Allows for easy adjustment of handshower to desired angle
- Ideal for use with any style handshower
- Sliding escutcheon for easy installation