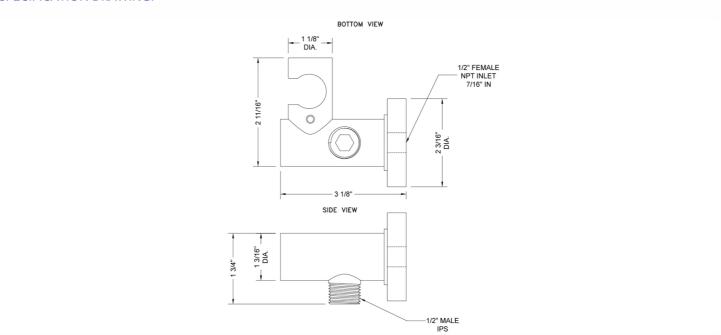

Polished Chrome (PCH)   | Satin Chrome (SC)       | Bronze Umber (BU)    |
|-------------------------|-------------------------|----------------------|
| Satin Nickel (SN)       | Pewter (PEW)            | Caramel Bronze (CB)  |
| Polished Nickel (PN)    | Antique Brass (AB)      | Antique Copper (ACU  |
| Oil-Rubbed Bronze (ORB) | Polished Brass (PB)     | Polished Copper (PCU |
| Vintage Bronze (VB)     | Satin Brass (SB)        | Rose Gold (RG)       |
| Matte Black (MBK)       | Satin Gold (SG)         | Polished Gold (PG)   |
| Black Nickel (BKN)      | Bombay Gold (BG)        | Jewelers Gold (JG)   |
| Europa Bronze (EB)      | White (WH)              | Sedona Beige (SDB)   |
| Tristan Brass (TB)      | Unlacquered Brass (ULB) | Satin Cooper (SCU)   |

## **SPECIFICATION DRAWING:**