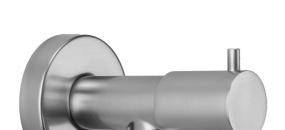

## **FEATURES:**

- Brass water supply elbow with built in shut off
  1/2" Female inlet x 1/2" Male outlet
  Sliding escutcheon for easy installation
  Use with all handshowers & bidet sprays
  Controls water flow on and off