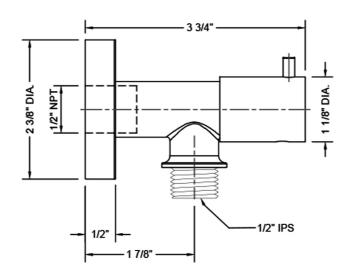

hrome (PCH)   | Satin Chrome (SC)       | Bronze Umber (BU)     |
|-------------------------|-------------------------|-----------------------|
| Satin Nickel (SN)       | Pewter (PEW)            | Caramel Bronze (CB)   |
| Polished Nickel (PN)    | Antique Brass (AB)      | Antique Copper (ACU)  |
| Oil-Rubbed Bronze (ORB) | Polished Brass (PB)     | Polished Copper (PCU) |
| Vintage Bronze (VB)     | Satin Brass (SB)        | Rose Gold (RG)        |
| Matte Black (MBK)       | Satin Gold (SG)         | Polished Gold (PG)    |
| Black Nickel (BKN)      | Bombay Gold (BG)        | Jewelers Gold (JG)    |
| Europa Bronze (EB)      | White (WH)              | Sedona Beige (SDB)    |
| Tristan Brass (TB)      | Unlacquered Brass (ULB) | Satin Cooper (SCU)    |

## **SPECIFICATION DRAWING:**