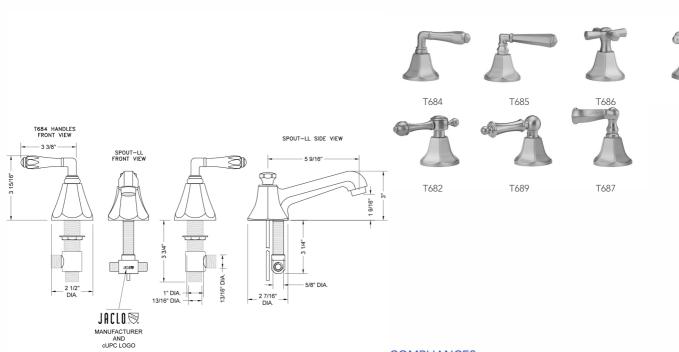

atin Chrome (SC)   | Bronze Umber (BU)    |
|-------------------------|---------------------|----------------------|
| Satin Nickel (SN)       | Pewter (PEW)        | Caramel Bronze (CB)  |
| Polished Nickel (PN)    | Antique Brass (AB)  | Antique Copper (ACU  |
| Oil-Rubbed Bronze (ORB) | Polished Brass (PB) | Polished Copper (PCU |
| Vintage Bronze (VB)     | Satin Brass (SB)    | Rose Gold (RG)       |
| Matte Black (MBK)       | Satin Gold (SG)     | Polished Gold (PG)   |
| Black Nickel (BKN)      | Bombay Gold (BG)    | Jewelers Gold (JG)   |
| Europa Bronze (EB)      | White (WH)          | Sedona Beige (SDB)   |
|                         |                     |                      |

Satin Cooper (SCU)

#### SPECIFICATION DRAWING:

#### **AVAILABLE HANDLES:**

Tristan Brass (TB)



## **COMPLIANCES:**