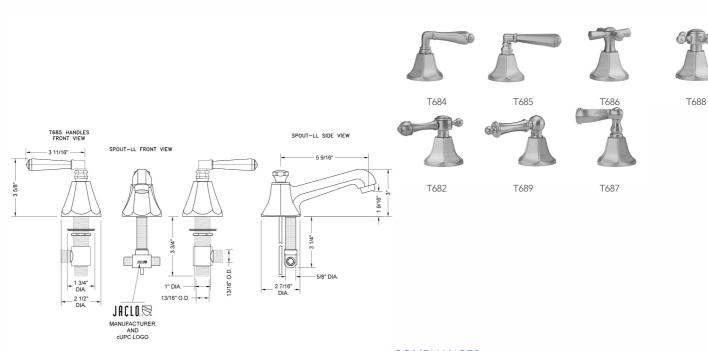

e (SC)       | Bronze Umber (BU)     |
|-------------------------|-------------------------|-----------------------|
| Satin Nickel (SN)       | Pewter (PEW)            | Caramel Bronze (CB)   |
| Polished Nickel (PN)    | Antique Brass (AB)      | Antique Copper (ACU)  |
| Oil-Rubbed Bronze (ORB) | Polished Brass (PB)     | Polished Copper (PCU) |
| Vintage Bronze (VB)     | Satin Brass (SB)        | Rose Gold (RG)        |
| Matte Black (MBK)       | Satin Gold (SG)         | Polished Gold (PG)    |
| Black Nickel (BKN)      | Bombay Gold (BG)        | Jewelers Gold (JG)    |
| Europa Bronze (EB)      | White (WH)              | Sedona Beige (SDB)    |
| Tristan Brass (TB)      | Unlacquered Brass (ULB) | Satin Cooper (SCU)    |

#### SPECIFICATION DRAWING:

#### **AVAILABLE HANDLES:**



## **COMPLIANCES:**