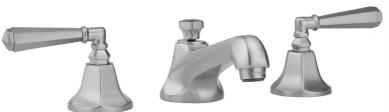

# Astor Faucet with Hex Lever Handles & Fully Polished & Plated Pop-Up Drain

Model #:6870-T685-836-

#### **FEATURES:**

- All brass 8" 12" widespread faucet includes fully polished & plated brass pop-up drain with overflow
- 1/4 turn ceramic valves
- Stationary Spout
- Available Flow Rates: 1.5, 1.2 & 0.5 GPM. Additional flow rate (aerator) options available. Contact JACLO.
- $5\frac{1}{2}$ " spout reach
- Spout Hole Size: 1 1/4" 2"
- Valve Hole Size: 1 1/8" 1 5/8"
- ADA Compliant Levers