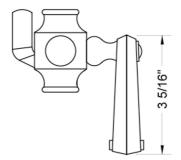

LE FINISHES:**

| Polished Chrome (PCH)   | Satin  |
|-------------------------|--------|
| Satin Nickel (SN)       | Pewte  |
| Polished Nickel (PN)    | Antiq  |
| Oil-Rubbed Bronze (ORB) | Polisł |
| Vintage Bronze (VB)     | Satin  |
| Matte Black (MBK)       | Satin  |
| Black Nickel (BKN)      | Bomb   |
| Europa Bronze (EB)      | White  |
| Tristan Brass (TB)      | Unlac  |
|                         |        |

Chrome (SC) ter (PEW) que Brass (AB) hed Brass (PB) Brass (SB) Gold (SG) nbay Gold (BG) te (WH) cquered Brass (ULB)

Bronze Umber (BU) Caramel Bronze (CB) Antique Copper (ACU) Polished Copper (PCU) Rose Gold (RG) Polished Gold (PG) Jewelers Gold (JG) Sedona Beige (SDB) Satin Cooper (SCU)

Confidence from start to finish?

## SPECIFICATION DRAWING:



FRONT VIEW

SIDE VIEW