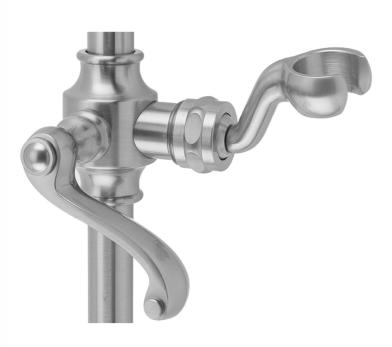

## Replacement Fork Slider with Ribbon Lever Handle for Traditional Wall Bar Model #:7324-SLIDER-

## **FEATURES:**

- Adjustable Hand shower holder for  $^{5\!/}_{8}"$  OD wall bars
- Fork on ball joint allows for easy angle adjustment of hand shower
- Slider moves up & down & side to side
- Conical end of hose sits in fork