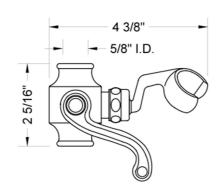

s in fork



## **AVAILABLE FINISHES:**

| Polished Chrome (PCH)   | Satin  |
|-------------------------|--------|
| Satin Nickel (SN)       | Pewte  |
| Polished Nickel (PN)    | Antiq  |
| Oil-Rubbed Bronze (ORB) | Polisł |
| Vintage Bronze (VB)     | Satin  |
| Matte Black (MBK)       | Satin  |
| Black Nickel (BKN)      | Bomb   |
| Europa Bronze (EB)      | White  |
| Tristan Brass (TB)      | Unlac  |
|                         |        |

Chrome (SC) ter (PEW) que Brass (AB) hed Brass (PB) Brass (SB) Gold (SG) nbay Gold (BG) te (WH) cquered Brass (ULB)

Bronze Umber (BU) Caramel Bronze (CB) Antique Copper (ACU) Polished Copper (PCU) Rose Gold (RG) Polished Gold (PG) Jewelers Gold (JG) Sedona Beige (SDB) Satin Cooper (SCU)

Confidence from start to finish?

## SPECIFICATION DRAWING:



FRONT VIEW

SIDE VIEW