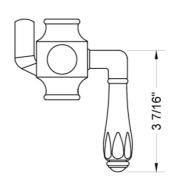

Satin Chrome (SC)       | Bronze Umber (BU)     |
|-------------------------|-------------------------|-----------------------|
| Satin Nickel (SN)       | Pewter (PEW)            | Caramel Bronze (CB)   |
| Polished Nickel (PN)    | Antique Brass (AB)      | Antique Copper (ACU)  |
| Oil-Rubbed Bronze (ORB) | Polished Brass (PB)     | Polished Copper (PCU) |
| Vintage Bronze (VB)     | Satin Brass (SB)        | Rose Gold (RG)        |
| Matte Black (MBK)       | Satin Gold (SG)         | Polished Gold (PG)    |
| Black Nickel (BKN)      | Bombay Gold (BG)        | Jewelers Gold (JG)    |
| Europa Bronze (EB)      | White (WH)              | Sedona Beige (SDB)    |
| Tristan Brass (TB)      | Unlacquered Brass (ULB) | Satin Cooper (SCU)    |

## **SPECIFICATION DRAWING:**



## SIDE VIEW