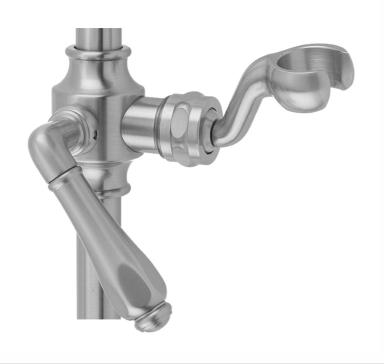

## Replacement Fork Slider with Smooth Lever Handle for Traditional Wall Bar

Model #:7424-SLIDER-

- Adjustable Hand shower holder for <sup>5</sup>/<sub>8</sub>" OD wall bars
  Fork on ball joint allows for easy angle adjustment of hand
- Slider moves up & down & side to side
- Conical end of hose sits in fork