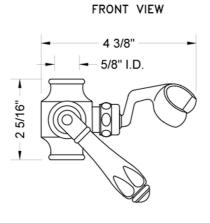

hrome (PCH)   | Satin Chrome (SC)       | Bronze Umber (BU)     |
|-------------------------|-------------------------|-----------------------|
| Satin Nickel (SN)       | Pewter (PEW)            | Caramel Bronze (CB)   |
| Polished Nickel (PN)    | Antique Brass (AB)      | Antique Copper (ACU)  |
| Oil-Rubbed Bronze (ORB) | Polished Brass (PB)     | Polished Copper (PCU) |
| Vintage Bronze (VB)     | Satin Brass (SB)        | Rose Gold (RG)        |
| Matte Black (MBK)       | Satin Gold (SG)         | Polished Gold (PG)    |
| Black Nickel (BKN)      | Bombay Gold (BG)        | Jewelers Gold (JG)    |
| Europa Bronze (EB)      | White (WH)              | Sedona Beige (SDB)    |
| Tristan Brass (TB)      | Unlacquered Brass (ULB) | Satin Cooper (SCU)    |

## **SPECIFICATION DRAWING:**



## SIDE VIEW