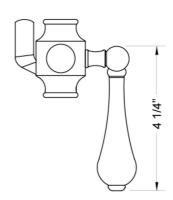

| Satin Chrome (SC)       | Bronze Umber (BU)     |
|-------------------------|-------------------------|-----------------------|
| Satin Nickel (SN)       | Pewter (PEW)            | Caramel Bronze (CB)   |
| Polished Nickel (PN)    | Antique Brass (AB)      | Antique Copper (ACU)  |
| Oil-Rubbed Bronze (ORB) | Polished Brass (PB)     | Polished Copper (PCU) |
| Vintage Bronze (VB)     | Satin Brass (SB)        | Rose Gold (RG)        |
| Matte Black (MBK)       | Satin Gold (SG)         | Polished Gold (PG)    |
| Black Nickel (BKN)      | Bombay Gold (BG)        | Jewelers Gold (JG)    |
| Europa Bronze (EB)      | White (WH)              | Sedona Beige (SDB)    |
| Tristan Brass (TB)      | Unlacquered Brass (ULB) | Satin Cooper (SCU)    |

#### SPECIFICATION DRAWING:



## SIDE VIEW