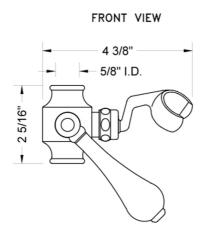

Chrome (PCH)   | Satin Chrome (SC)       | Bronze Umber (BU)     |
|-------------------------|-------------------------|-----------------------|
| Satin Nickel (SN)       | Pewter (PEW)            | Caramel Bronze (CB)   |
| Polished Nickel (PN)    | Antique Brass (AB)      | Antique Copper (ACU)  |
| Oil-Rubbed Bronze (ORB) | Polished Brass (PB)     | Polished Copper (PCU) |
| Vintage Bronze (VB)     | Satin Brass (SB)        | Rose Gold (RG)        |
| Matte Black (MBK)       | Satin Gold (SG)         | Polished Gold (PG)    |
| Black Nickel (BKN)      | Bombay Gold (BG)        | Jewelers Gold (JG)    |
| Europa Bronze (EB)      | White (WH)              | Sedona Beige (SDB)    |
| Tristan Brass (TB)      | Unlacquered Brass (ULB) | Satin Cooper (SCU)    |

#### SPECIFICATION DRAWING:



## SIDE VIEW