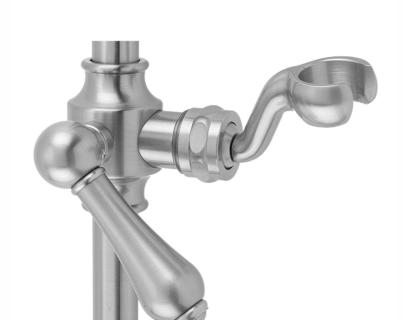

# Replacement Fork Slider with Regency Lever Handle for Traditional Wall Bar

Model #:7724-SLIDER-

### **FEATURES:**

- Adjustable Hand shower holder for <sup>5</sup>/<sub>8</sub>" OD wall bars
  Fork on ball joint allows for easy angle adjustment of hand
- Slider moves up & down & side to side
- Conical end of hose sits in fork