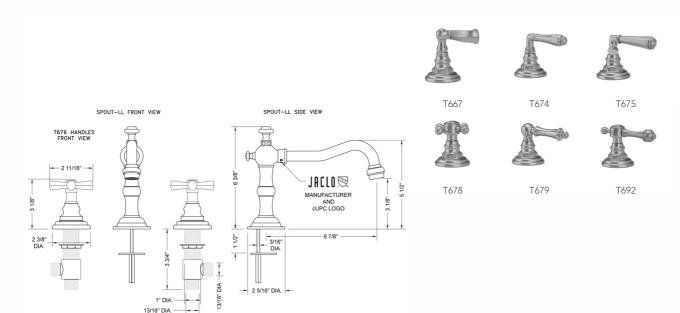

atin Chrome (SC)       | Bronze Umber (BU)    |
|-------------------------|-------------------------|----------------------|
| Satin Nickel (SN)       | Pewter (PEW)            | Caramel Bronze (CB)  |
| Polished Nickel (PN)    | Antique Brass (AB)      | Antique Copper (ACU) |
| Oil-Rubbed Bronze (ORB) | Polished Brass (PB)     | Polished Copper (PCU |
| Vintage Bronze (VB)     | Satin Brass (SB)        | Rose Gold (RG)       |
| Matte Black (MBK)       | Satin Gold (SG)         | Polished Gold (PG)   |
| Black Nickel (BKN)      | Bombay Gold (BG)        | Jewelers Gold (JG)   |
| Europa Bronze (EB)      | White (WH)              | Sedona Beige (SDB)   |
| Tristan Brass (TB)      | Unlacquered Brass (ULB) | Satin Cooper (SCU)   |

#### SPECIFICATION DRAWING:

#### **AVAILABLE HANDLES:**



## **COMPLIANCES:**