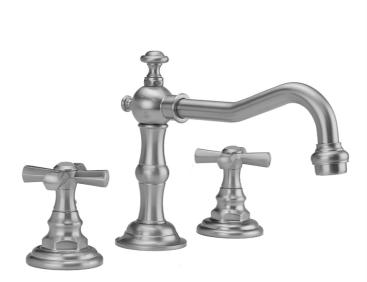

# Roaring 20's Faucet with Hex Cross Handles & Fully Polished & Plated Pop-Up Drain

Model #: 7830-T676-836-

T676

#### **FEATURES:**

- All brass 8" 12" widespread faucet includes fully polished & plated brass pop-up drain with overflow
- 1/4 turn ceramic valves
- Swivel Spout (For Stationary Spout option, contact JACLO)
- Available Flow Rates: 1.5, 1.2 & 0.5 GPM. Additional flow rate (aerator) options available. Contact JACLO.
- $6\frac{7}{8}$ " spout reach
- Spout Hole Size: 1" 2"
- Valve Hole Size: 1 1/8" 1 5/8"