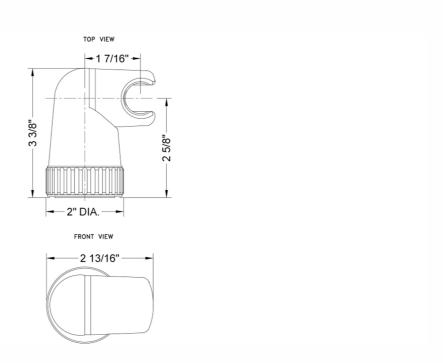

-----------------|
|                                | Polished Chrome (PCH)   | Satin Chrome (SC)   | Bronze Umber (BU)     |
|                                | Satin Nickel (SN)       | Pewter (PEW)        | Caramel Bronze (CB)   |
|                                | Polished Nickel (PN)    | Antique Brass (AB)  | Antique Copper (ACU)  |
|                                | Oil-Rubbed Bronze (ORB) | Polished Brass (PB) | Polished Copper (PCU) |
|                                | Vintage Bronze (VB)     | Satin Brass (SB)    | Rose Gold (RG)        |
|                                | Matte Black (MBK)       | Satin Gold (SG)     | Polished Gold (PG)    |
|                                | Black Nickel (BKN)      | Satin Cooper (SCU)  |                       |

## **SPECIFICATION DRAWING:**