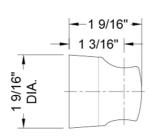

## FEATURES:

- Stationary wall mount handshower holder
- Recommended for use with smaller handshowers
- Minimalistic design goes well with any styling
- Conical end of hose sits in holder
- Mounting screws & anchors included



## AVAILABLE FINISHES:

| Polished Chrome (PCH)   | Satin Chrome (SC)   |
|-------------------------|---------------------|
| Satin Nickel (SN)       | Pewter (PEW)        |
| Polished Nickel (PN)    | Antique Brass (AB)  |
| Oil-Rubbed Bronze (ORB) | Polished Brass (PB) |
| Vintage Bronze (VB)     | Satin Brass (SB)    |
| Matte Black (MBK)       | Satin Gold (SG)     |
| Black Nickel (BKN)      | Satin Cooper (SCU)  |

Bronze Umber (BU) Caramel Bronze (CB) Antique Copper (ACU) Polished Copper (PCU) Rose Gold (RG) Polished Gold (PG)

## SPECIFICATION DRAWING:



SIDE VIEW

TOP VIEW