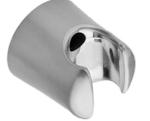

## Stationary Mini Wall Mount Handshower Bracket Model #:8053-

## FEATURES:

- Stationary wall mount handshower holder
- Recommended for use with smaller handshowers
- Minimalistic design goes well with any styling
- Conical end of hose sits in holder
- Mounting screws & anchors included