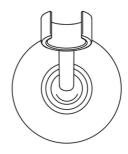

-------|-------------------------|----------------------|
| Satin Nickel (SN)       | Pewter (PEW)            | Caramel Bronze (CB)  |
| Polished Nickel (PN)    | Antique Brass (AB)      | Antique Copper (ACU  |
| Oil-Rubbed Bronze (ORB) | Polished Brass (PB)     | Polished Copper (PCU |
| Vintage Bronze (VB)     | Satin Brass (SB)        | Rose Gold (RG)       |
| Matte Black (MBK)       | Satin Gold (SG)         | Polished Gold (PG)   |
| Black Nickel (BKN)      | Bombay Gold (BG)        | Jewelers Gold (JG)   |
| Europa Bronze (EB)      | White (WH)              | Sedona Beige (SDB)   |
| Tristan Brass (TB)      | Unlacquered Brass (ULB) | Satin Cooper (SCU)   |
|                         |                         |                      |

#### SPECIFICATION DRAWING:



#### FRONT VIEW