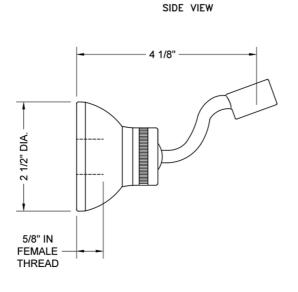

|-------------------------|-------------------------|----------------------|
| Satin Nickel (SN)       | Pewter (PEW)            | Caramel Bronze (CB)  |
| Polished Nickel (PN)    | Antique Brass (AB)      | Antique Copper (ACU  |
| Oil-Rubbed Bronze (ORB) | Polished Brass (PB)     | Polished Copper (PCU |
| Vintage Bronze (VB)     | Satin Brass (SB)        | Rose Gold (RG)       |
| Matte Black (MBK)       | Satin Gold (SG)         | Polished Gold (PG)   |
| Black Nickel (BKN)      | Bombay Gold (BG)        | Jewelers Gold (JG)   |
| Europa Bronze (EB)      | White (WH)              | Sedona Beige (SDB)   |
| Tristan Brass (TB)      | Unlacquered Brass (ULB) | Satin Cooper (SCU)   |
|                         |                         |                      |

#### SPECIFICATION DRAWING:



#### FRONT VIEW