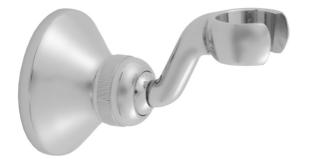

# Traditional Adjustable Wall Mount Handshower Bracket

### **FEATURES:**

- Brass adjustable angle wall mount handshower holder
- Ideal for use with any style handshower
- Conical end of hose sits in holder
- Mounting screws & anchors included
- Allows for easy adjustment of handshower to desired angle
- Fork design permits improved angle & allows handshower to fit closer to wall