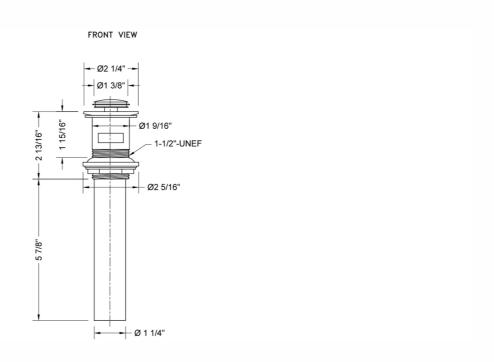

ome (PCH)   | Satin Chrome (SC)       | Bronze Umber (BU)     |
|-------------------------|-------------------------|-----------------------|
| Satin Nickel (SN)       | Pewter (PEW)            | Caramel Bronze (CB)   |
| Polished Nickel (PN)    | Antique Brass (AB)      | Antique Copper (ACU)  |
| Oil-Rubbed Bronze (ORB) | Polished Brass (PB)     | Polished Copper (PCU) |
| Vintage Bronze (VB)     | Satin Brass (SB)        | Rose Gold (RG)        |
| Matte Black (MBK)       | Satin Gold (SG)         | Polished Gold (PG)    |
| Black Nickel (BKN)      | Bombay Gold (BG)        | Jewelers Gold (JG)    |
| Europa Bronze (EB)      | White (WH)              | Sedona Beige (SDB)    |
| Tristan Brass (TB)      | Unlacquered Brass (ULB) | Satin Cooper (SCU)    |

#### **SPECIFICATION DRAWING:**



## **COMPLIANCES:**

Complies with: ASME A112.18.2-2015/CSA B125.2-15